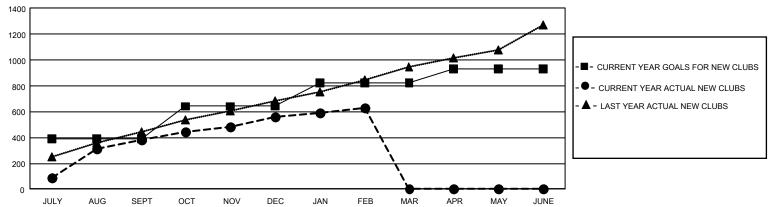

| 385       | 305           | JULY/AUG/SEPT         | 8237                   | 24,718                  | 10,092                                             |
| OCT/NOV/DEC           | 744           | 176       | 747           | OCT/NOV/DEC           | 7241                   | 15,336                  | 27,274                                             |
| JAN/FEB/MAR           | 546           | 67        | 116           | JAN/FEB/MAR           | 5413                   | 9,497                   | 4,279                                              |
| APR/MAY/JUNE          | 330           | 0         | 0             | APR/MAY/JUNE          | 3731                   | 0                       | 0                                                  |

#### GOALS AND ACTUAL NEW CLUBS CUMULATIVE



#### GOALS AND ACTUAL MEMBERS CUMULATIVE



| DROPPED CLUBS: 1,167 |        | 6,397 CLUBS OF 13,260 ADDED 1 OR<br>MORE NEW MEMBERS | GENDER DISTRIBUTION             |                  |  |
|----------------------|--------|------------------------------------------------------|---------------------------------|------------------|--|
|                      |        |                                                      | MALE                            | 273,903 (71.71%) |  |
|                      |        |                                                      | FEMALE                          | 107,986 (28.27%) |  |
| DROPPED MEMBERS      |        |                                                      | NON BINARY                      | 6 (0.00%)        |  |
| DECEASED             | 710