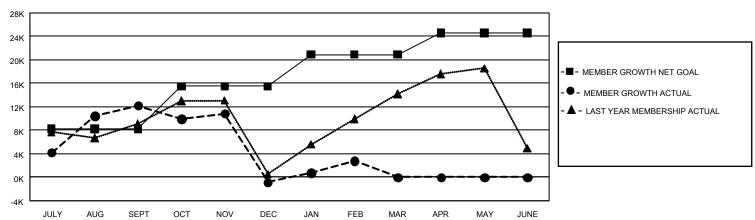

#### GOALS AND ACTUAL MEMBERS CUMULATIVE

| DROPPED CLUBS: 1,167 |        | 6,397 CLUBS OF 13,260 ADDED 1 OR<br>MORE NEW MEMBERS | GENDER DISTRIBUTION             |                  |  |
|----------------------|--------|------------------------------------------------------|---------------------------------|------------------|--|
|                      |        |                                                      | MALE                            | 273,903 (71.71%) |  |
|                      |        |                                                      | FEMALE                          | 107,986 (28.27%) |  |
| DROPPED MEMBERS      |        |                                                      | NON BINARY                      | 6 (0.00%)        |  |
| DECEASED             | 710    |                                                      | PREFER NOT TO ANSWER            | 87 (0.02%)       |  |
| CLUB CANCELLED       | 15,959 |                                                      |                                 |                  |  |
| OTHER                | 24,980 | CLICK HERE FOR CUMULATIVE MEMBERSHIP DATA            | TOTAL FAMILY UNIT MEMBERS 209,0 |                  |  |
| TOTAL                | 41,649 |                                                      | FAMILY MEMBERS PAYING DUES      | HALF 132,219     |  |